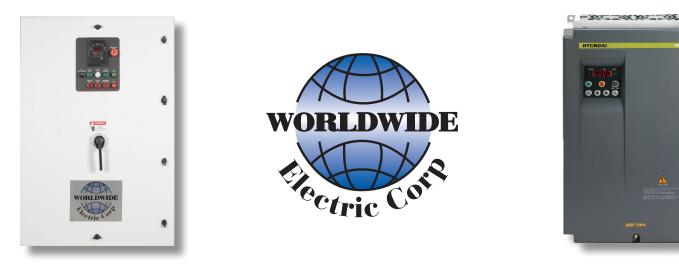

## **Motor Controls**

- ° HYUNDAI Variable Frequency Drives
- WorldWide Heavy Duty Soft Start Starters:
  - Reduced Voltage
  - Deep Well
  - Irrigation
- ° Irrigation Pump Panels
- ° Combination Starters
- ° Across-Line Starters
- ° Definite Purpose Contactors
- ° IEC Contactors
- ° Overload Relays
- ° Safety Switches
- ° Transfer Switches
- ° Pressure Switches
- ° Alternator Relays
- ° Drum Controllers