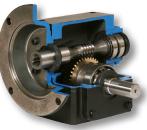

### **Gear Reducers**

- ° Shaft Mount Speed Reducers:
  - Box Sizes 2-9
  - Ratios 15:1 & 25:1
  - Drop-in replacement for all major makes
  - Available: tapered bushing kits, backstops, motor mounts and belt guards
- ° Cast Iron Worm Gear Reducers:
  - Box Sizes: 1.33-3.25
  - Ratios: 5:1-60:1
  - Interchangeable with all major makes
  - Units filled with synthetic oil
- ° Aluminum Worm Gear Reducers:
  - Two bearings on input and output shafts