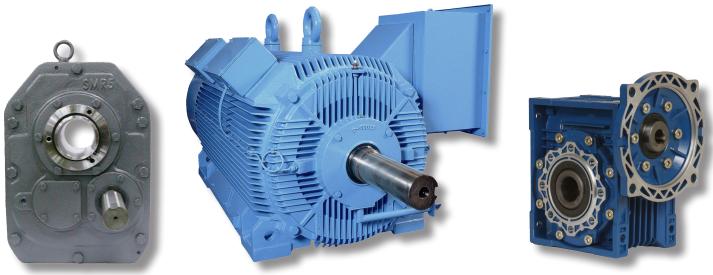

### **Gear Reducers**

- ° Shaft Mount Speed Reducers:
  - Box Sizes 2-9
  - Ratios 15:1 & 25:1
  - Drop-in replacement for all major makes
  - Available: tapered bushing kits, backstops, motor mounts and belt guards
- ° Cast Iron Worm Gear Reducers:
  - Box Sizes: 1.33-3.25
  - Ratios: 5:1-60:1
  - Interchangeable with all major makes
  - Units filled with synthetic oil
- ° Aluminum Worm Gear Reducers:
  - Two bearings on input and output shafts

WorldWide Electric Corporation / 1-800-808-2131 / www.worldwideelectric.net